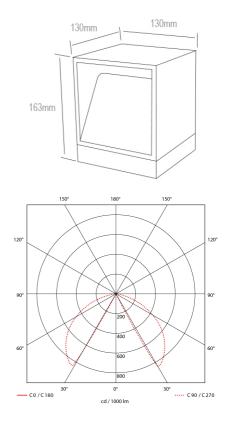

## 2313-1-5

| <b>C</b> € □ □ □ □ □ □ □ □ □ □ □ □ □ □ □ □ □ □ | <b>A</b> **    |
|------------------------------------------------|----------------|
| Lightsource Type:                              | LED (built in) |
| System Power [W]:                              | 9W             |
| CCT (Color Temperature):                       | 3000K          |
| CRI / Ra:                                      | 80             |
| Lumen Output:                                  | 402lm          |
| Lens (Diffuser):                               | Clear          |
| Dimming:                                       | Phase-Cut      |
| System Voltage [V]:                            | 230V 50Hz      |
| Connection:                                    | Cable 1.5m     |
| Mounting:                                      | Ground         |
| Lumen/W:                                       | 34lm/W         |
| Length [mm]:                                   | 130mm          |
| Height [mm]:                                   | 163mm          |
| Width [mm]:                                    | 130mm          |
| Weight [kg]:                                   | 2,45kg         |
|                                                |                |